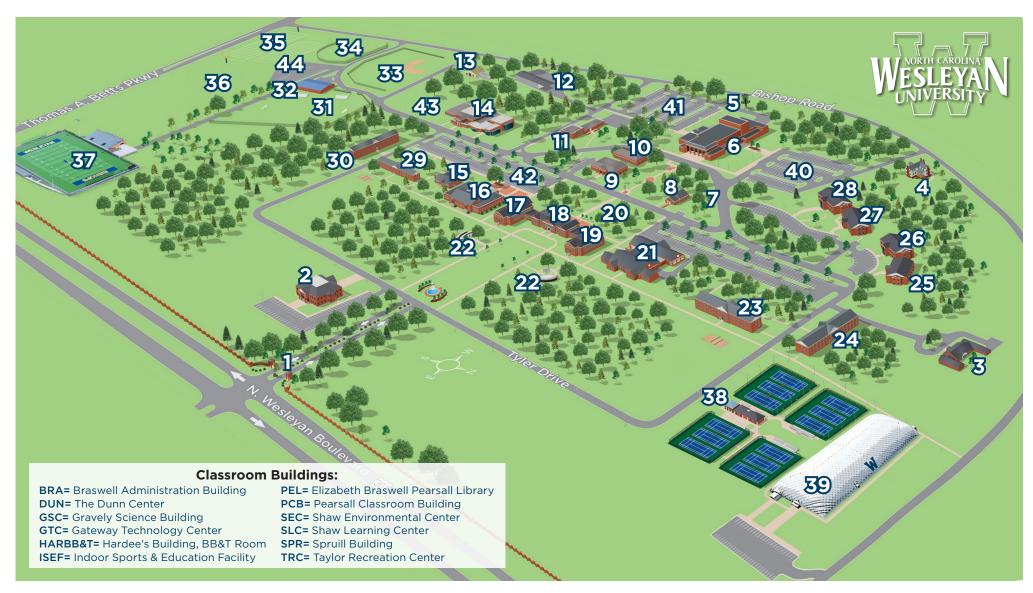

## **Main Campus:**

- Main Entrance & Historic Wall
- Gateway Technology Center
- The President's House
- The Bellemonte House
- Bishop Disc Golf Course
- 6. The Dunn Center
- Arboretum Base
- 8. Leon Russell Chapel
- 9. Vernon T. Bradley, Jr. Welcome Center
- 10. Shaw Learning Center
- 11. Hartness Student Center

- 12. Physical Plant (Maintenance)
- 13. Shaw Environmental Center
- 14. Taylor Center/Everett Gym
- 15. Spruill Building
- 16. Hardee's Student Union
- 17. Gravely Science Building
- 18. Braswell Administration Building 28. Taylor Hall
- 19. Pearsall Classroom Building
- 20. Southern Bank Green
- 21. Elizabeth Braswell Pearsall Library
- 22. Marvin and Cynthia Barnes Family Fare Convenience Stores Outdoor Classrooms

#### **Residence Halls:**

- 23. Pash Hall
- 24 Collins Hall
- 25. Boddie Hall
- 26. Jin Hall

- 29. Roberson Hall
- 30. Petteway Hall

# **Athletic Facilities:**

- 31. Scalf Field (Soccer)
- 32. Vernon T. Bradley, Jr. Fieldhouse
- 33. Bauer Field (Baseball)
- 34. Edge Field (Softball)
- 27. Vernon T. Bradley, Jr. Hall 35. Vernon T. Bradley, Jr. Practice Field
  - 36. Vernon T. Bradley, Jr. Lacrosse Field
  - 37. Vernon T. Bradley, Jr. Stadium
  - 38. Slick Family Foundation Tennis Center
  - 39. Indoor Sports & Education Facility (ISEF)

#### Parking:

- 40. The Dunn Center North
- 41 The Dunn Center South
- 42. Ray Bandy Parking Plaza
- 43. Vernon T. Bradlev. Jr. Athletics Parking Plaza
- 44. Lyman H. Boseman Parking Plaza

# **Main Campus:**

- 1. Main Entrance & Historic Wall
- 2. Gateway Technology Center
  - ECU/NCSU Classrooms
  - Classrooms (CIS, Business & Marketing)
  - Computer Labs
  - Presentation Room

## 3. The President's House

• Full-time Residence of the President & Family

### 4. The Bellemonte House

- Marketing & Communications Offices
- 5. Bishop Disc Golf Course
- 6. The Dunn Center
  - · Band Director's Office
  - · Belk Box Office
  - · Carlton Board Room
  - Garner Lobby
  - Gravely Gallery
  - Mims Gallery
  - Minges Auditorium
  - Powers Auditorium
  - Theater Classrooms
- 7. Arboretum Base
- 8. Leon Russell Chapel
- 9. Vernon T. Bradley, Jr. Welcome Center
  - Admissions Administrative Offices
  - Adult & Professional Studies Offices

## 10. Shaw Learning Center

- Cat Lounge
- Classrooms
- Computer Lab

## 11. Hartness Student Center

- Head Cheer Coach Office
- Director of Student Activities Office
- Esports Gaming Room
- ROTC
- Student Activities/SGA Offices
- Student Game Room/Lounge
- Burger + Fries
- 12. Physical Plant (Maintenance)
- 13. Shaw Environmental Center
- 14. Taylor Center/Everett Gym
- 15. Spruill Building
  - Director of Counseling Services
  - Information Technology
  - Wellness (Health) Center

# 16. Hardee's Student Union

- · Blue & Gold Cafeteria
- Career Development & Leadership
- Dean of Students' Office
- Rachel T. Dix Bookstore
- Residence Life Administration Offices
- Security

#### 17. Gravely Science Building

- Classrooms (Science, Math)
- Offices for Math & Science Faculty

# 18. Braswell Administration Building

- Academics Administration Offices
- Finance Administration Offices

- Human Resources
- Offices for Criminal Justice, Psychology & Education Faculty (2nd Floor)
- President's Office
- · Provost Office

## 19. Pearsall Classroom Building

- Business Office
- Classrooms (2nd Floor)
- · Financial Aid Offices
- International Student Support Services
- Offices for Sociology, English & History Adjunct Faculty
- Registrar
- Student Success
- · Teaching & Learning Center

#### 20. Southern Bank Green

## 21. Elizabeth Braswell Pearsall Library

- Bishop Bistro Starbucks
- Computer Lab
- Media Production Lab
- Scurry-Drum Theological Library Collection
- Quiet & Collaborative Sections
- Writing Center/Professional Tutor

# 22. Marvin and Cynthia Barnes Family Fare Convenience Stores Outdoor Classrooms

# **Residence Halls:**

- 23. Pash Hall
- 24. Collins Hall
- 25. Boddie Hall
- 26. Jin Hall
- 27. Vernon T. Bradley, Jr. Hall
- 28. Taylor Hall
- 29. Roberson Hall
- 30. Petteway Hall

# **Athletic Facilities:**

- **31. Scalf Field** (Soccer)
- 32. Vernon T. Bradley, Jr. Fieldhouse
  - Coaches' Offices
  - · Training Room
  - Weight Room
- 33. Bauer Field (Baseball)
- **34. Edge Field** (Softball)
- 35. Vernon T. Bradley, Jr. Practice Football Field
- 36. Vernon T. Bradley, Jr. Lacrosse Field
- 37. Vernon T. Bradley, Jr. Stadium
- 38. Slick Family Foundation Tennis Center
- **39. Indoor Sports & Education Facility (ISEF)**

# **Parking:**

- 40. The Dunn Center North
- 41. The Dunn Center South
- 42. Ray Bandy Parking Plaza
- 43. Vernon T. Bradley, Jr. Athletics Parking Plaza
- 44. Lyman H. Boseman Parking Plaza

3400 N. Wesleyan Blvd. Rocky Mount, NC 27804 **ncwu.edu**