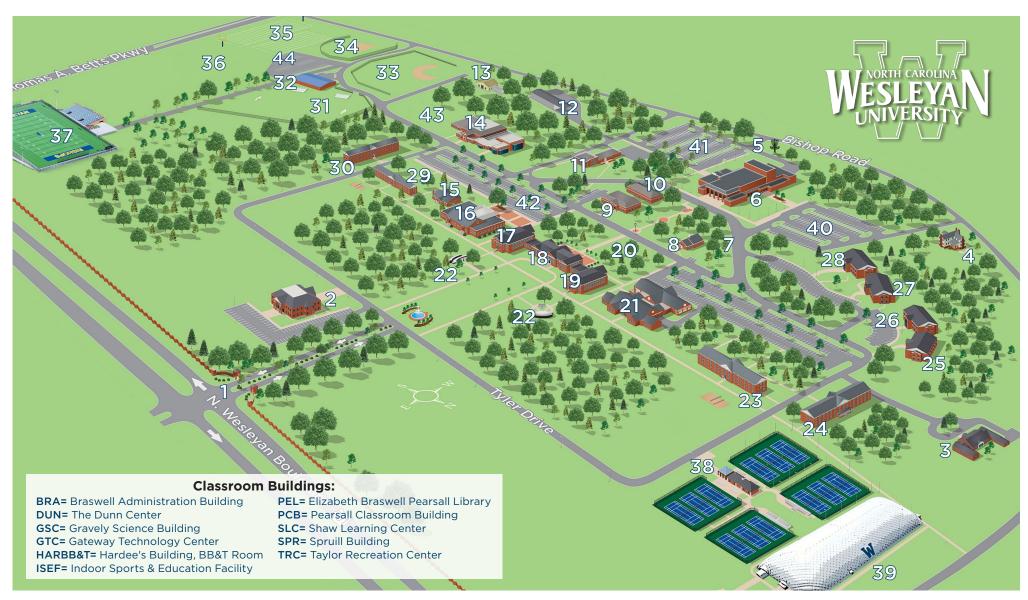

#### Main Campus:

- Gateway Technology Center
- The President's House
- The Bellemonte House
- Bishop Disc Golf Course
- 6. The Dunn Center
- 7. Arboretum Base
- 8. Leon Russell Chapel
- 9. Vernon T. Bradley, Jr. Welcome Center
- 10. Shaw Learning Center

- 11. Hartness Student Center
- Main Entrance & Historic Wall 12. Physical Plant (Maintenance)
  - 13. Shaw Environmental Center
  - 14. Taylor Center/Everett Gym
  - 15. Spruill Building
  - 16. Hardee's Student Union
  - 17. Gravely Science Building
  - 18. Braswell Administration Building
  - 19. Pearsall Classroom Building
  - 20. Southern Bank Green
  - 21. Elizabeth Braswell Pearsall Library

22. Marvin and Cynthia Barnes Family Fare Convenience Stores Outdoor Classrooms

#### **Residence Halls:**

- 23. Pash Hall
- 24. Collins Hall
- 25. Boddie Hall
- 26. Jin Hall
- 27. Vernon T. Bradley, Jr. Hall
- 28. Taylor Hall
- 29. Roberson Hall
- 30. Petteway Hall

#### Athletic Facilities:

- 31. Scalf Field (Soccer)
- 32. Vernon T. Bradley, Jr. Fieldhouse
- 33. Bauer Field (Baseball)
- 34. Edge Field (Softball)
- 35. Vernon T. Bradley, Jr. Practice Field
- 36. Vernon T. Bradley, Jr. Lacrosse Field
- 37. Vernon T. Bradley, Jr. Stadium
- 38. Slick Family Foundation Tennis Center

39. Indoor Sports & Education Facility (ISEF)

#### Parking:

- 40. The Dunn Center North
- 41. The Dunn Center South
- 42. Ray Bandy Parking Plaza
- 43. Vernon T. Bradley, Jr. Athletics Parking Plaza
- 44. Lyman H. Boseman Parking Plaza

## **Main Campus:**

- 1. Main Entrance & Historic Wall
- 2. Gateway Technology Center
  - ECU/NCSU Classrooms
  - Classrooms (CIS, Business & Marketing)
  - Computer Labs
  - Presentation Room
- 3. The President's House
  - Full-time Residence of the President & Family
- 4. The Bellemonte House
  - Marketing & Communications Offices
- 5. Bishop Disc Golf Course
- 6. The Dunn Center
  - · Band Director's Office
  - Belk Box Office
  - · Carlton Board Room
  - Garner Lobby
  - Gravely Gallery
  - Mims Gallery
  - Minges Auditorium
  - Powers Auditorium
  - Theater Classrooms
- 7. Arboretum Base
- 8. Leon Russell Chapel
- 9. Vernon T. Bradley, Jr. Welcome Center
  - Admissions Administrative Offices
  - Adult & Professional Studies Offices

## 10. Shaw Learning Center

- Cat Lounge
- Classrooms
- Computer Lab

### 11. Hartness Student Center

- Head Cheer Coach Office
- Director of Student Activities Office
- Esports Gaming Room
- ROTC
- Student Activities/SGA Offices
- Student Game Room/Lounge
- FoodLab
- 12. Physical Plant (Maintenance)
- 13. Shaw Environmental Center
- 14. Taylor Center/Everett Gym
- 15. Spruill Building
  - Director of Counseling Services
  - Information Technology
  - Wellness (Health) Center

## 16. Hardee's Student Union

- · Blue & Gold Cafeteria
- Career Development & Leadership
- · Dean of Students' Office
- Rachel T. Dix Bookstore
- Residence Life Administration Offices
- Security

#### 17. Gravely Science Building

- Classrooms (Science, Math)
- Offices for Math & Science Faculty

## 18. Braswell Administration Building

- Academics Administration Offices
- Finance Administration Offices

- Human Resources
- Offices for Criminal Justice, Psychology & Education Faculty (2nd Floor)
- President's Office
- Provost Office

#### 19. Pearsall Classroom Building

- Business Office
- Classrooms (2nd Floor)
- Financial Aid Offices
- International Student Support Services
- Offices for Sociology, English & History Adjunct Faculty
- Registrar
- Student Success
- Teaching & Learning Center

#### 20. Southern Bank Green

## 21. Elizabeth Braswell Pearsall Library

- Bishop Bistro Starbucks
- Computer Lab
- Media Production Lab
- Scurry-Drum Theological Library Collection
- Quiet & Collaborative Sections
- Writing Center/Professional Tutor

# 22. Marvin and Cynthia Barnes Family Fare Convenience Stores Outdoor Classrooms

## **Residence Halls:**

- 23. Pash Hall
- 24. Collins Hall
- 25. Boddie Hall
- 26. Jin Hall
- 27. Vernon T. Bradley, Jr. Hall
- 28. Taylor Hall
- 29. Roberson Hall
- 30. Petteway Hall

## **Athletic Facilities:**

- **31. Scalf Field** (Soccer)
- 32. Vernon T. Bradley, Jr. Fieldhouse
  - · Coaches' Offices
  - · Training Room
  - Weight Room
- 33. Bauer Field (Baseball)
- **34. Edge Field** (Softball)
- 35. Vernon T. Bradley, Jr. Practice Football Field
- 36. Vernon T. Bradley, Jr. Lacrosse Field
- 37. Vernon T. Bradley, Jr. Stadium
- 38. Slick Family Foundation Tennis Center
- 39. Indoor Sports & Education Facility (ISEF)

## **Parking:**

- 40. The Dunn Center North
- 41. The Dunn Center South
- 42. Ray Bandy Parking Plaza
- 43. Vernon T. Bradley, Jr. Athletics Parking Plaza
- 44. Lyman H. Boseman Parking Plaza

3400 N. Wesleyan Blvd. Rocky Mount, NC 27804 **ncwc.edu**