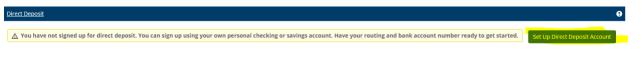

## **Setting up Direct Deposit**

- Log into your My.Ncwc portal
- Go to the Student tab

Go to forms

• Click "Set Up Direct Deposit Account"

• Complete the "Set Up Direct Deposit Account" and continue to follow the prompts

| <u>Direct Deposit</u>                                                                                                                                                         |                                                                 |          |
|-------------------------------------------------------------------------------------------------------------------------------------------------------------------------------|-----------------------------------------------------------------|----------|
| Set Up Direct Deposit Account                                                                                                                                                 |                                                                 |          |
| Your Bank Account Information                                                                                                                                                 | Other Information                                               | Continue |
| ▲ This must be your account and not someone else's (e.g. your<br>parent's). Entering account information that is not yours will<br>result in your refund not being processed. | Direct Deposit Account Name *                                   |          |
| Required * Account Type *                                                                                                                                                     | Begin Date *                                                    |          |
| Checking 🗸                                                                                                                                                                    | Select a date to start receiving returns into this bain account |          |
| Bank Account Located in United States                                                                                                                                         |                                                                 |          |
| Routing Number *                                                                                                                                                              |                                                                 |          |
| Account Number *                                                                                                                                                              |                                                                 |          |
| Confirm Account Number By Entering Again *                                                                                                                                    |                                                                 |          |